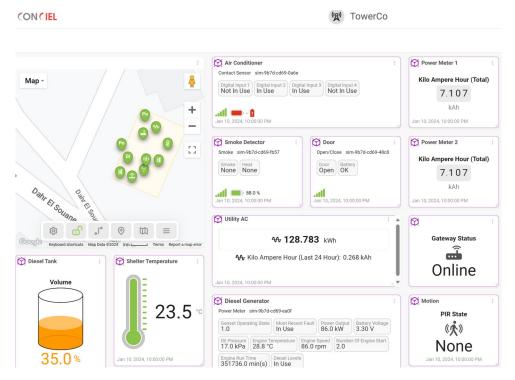

CONCIEL

Central Dashboard for Unprecedented Control
Experience unparalleled control with CONCIEL Solution's centralized management dashboard. Providing real-time insights, triggers, and alarms for quick decision-making, this dashboard centralizes all data for efficient management of devices, access control, and video surveillance.