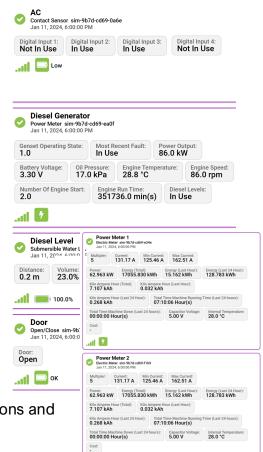

CONCIEL

Central Dashboard for Unprecedented Control
Experience unparalleled control with CONCIEL Solution's centralized management dashboard. Providing real-time insights, triggers, and alarms for quick decision-making, this dashboard centralizes all data for efficient management of devices, access control, and video surveillance.

#### **Advanced Environmental Monitoring**

CONTROMOTE employs a range of sensors to monitor temperature, humidity, water intrusion, smoke, and hazardous gases. Near real-time alarms ensure quick response to environmental changes and facilitate optimal settings.

## **Fuel Monitoring for Operational Optimization**

Utilizing ultrasonic fuel level sensors and flow-meters, CONTROMOTE ensures accurate fuel level management. This advanced system plays a critical role in generator operation, preventing issues such as theft, tampering, and unauthorized access.

## **Power Monitoring for Reliable Operations**

With a variety of power monitoring devices, CONTROMOTE connects directly to batteries, generators, and rectifiers. Alerts are triggered in case of predefined thresholds being breached, ensuring stable power sources for maximum tower uptime.

## **Access Control for Remote Security**

Addressing challenges posed by remote and isolated sites, CONTROMOTE provides a unique access control solution synchronized with recorded video. Door Control Units (DCU) and Cabinet Control Units (CCU) offer scalable control for sites covering vast geographical areas.